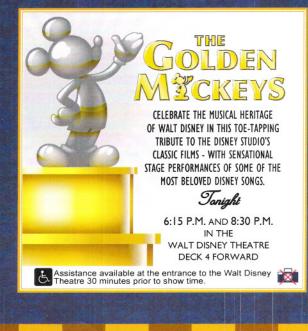

### THE GOLDEN MICKEYS AFTER PARTY 9:15 p.m. Studio Sea

Join DJ Justin and your Cruise Staff for the awards celebration after party, featuring great dance music for the entire family.